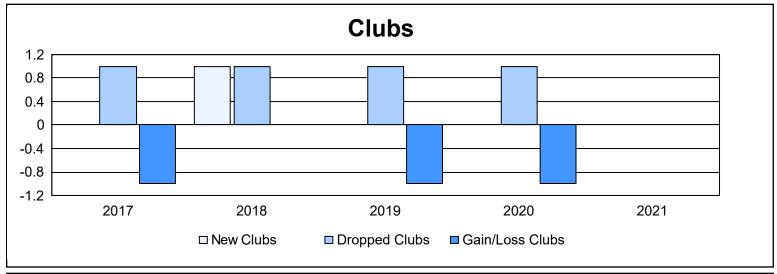

District 105SE As of June 2021 Cumulative

| Year      | New<br>Clubs | Dropped<br>Clubs | Gain/<br>Loss<br>Clubs | New<br>Members | Charter<br>Members | Reinstate<br>Members | Transfer<br>Members | Total<br>Member<br>Added | Total<br>Members<br>Dropped | Gain/<br>Loss<br>Members |
|-----------|--------------|------------------|------------------------|----------------|--------------------|----------------------|---------------------|--------------------------|-----------------------------|--------------------------|
| 2016-2017 | 0            | 1                | -1                     | 84             | 1                  | 5                    | 15                  | 105                      | 192                         | -87                      |
| 2017-2018 | 1            | 1                | 0                      | 92             | 21                 | 1                    | 10                  | 124                      | 182                         | -58                      |
| 2018-2019 | 0            | 1                | -1                     | 89             | 3                  | 4                    | 7                   | 103                      | 176                         | -73                      |
| 2019-2020 | 0            | 1                | -1                     | 82             | 1                  | 6                    | 6                   | 95                       | 166                         | -71                      |
| 2020-2021 | 0            | 0                | 0                      | 48             | 1                  | 3                    | 16                  | 68                       | 166                         | -98                      |
| Average   | 0            | 1                | -1                     | 79             | 5                  | 4                    | 11                  | 99                       | 176                         | -77                      |